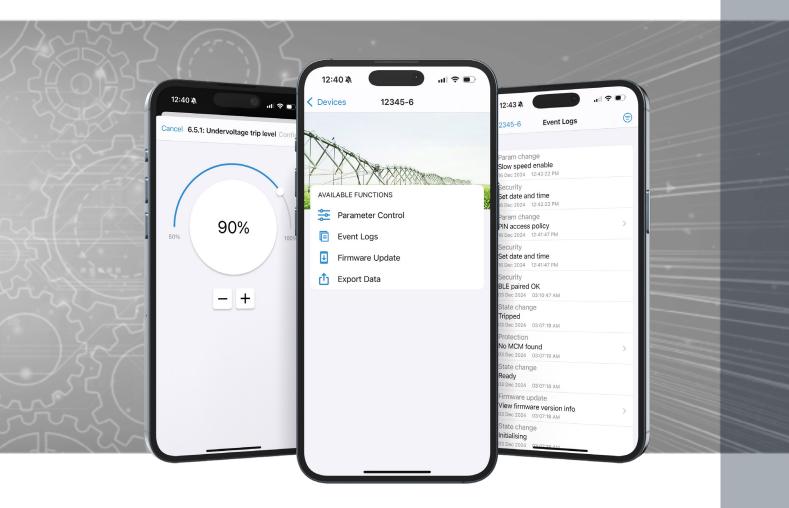

Easily adjust your starter's parameter values, offering a faster, more convenient alternative to the physical HMI. Backup, restore, or transfer parameter settings between starters with simple import/export functionality. Create custom text labels for specific parameters, like personalized trip names for configurable I/O.

## **EVENT LOGS**

Access up to 5000 logged events with detailed data, using advanced filters to sort by event type. The Start Here app makes event log viewing and issue diagnosis simple. Export and share logs directly from your device using the Export Data feature.

### **EXPORT DATA**

Quickly export key data from your connected starter including; current parameter configurations, the latest 5000 logged events, lifetime operation data, and a summary of system hardware and software information—all in just one click. Easily share via your preferred file-sharing method for comprehensive technical support.

### FIRMWARE UPDATES

Keep your soft starter up-to-date with secure firmware updates via the Start Here app. Perform updates using BLE to access the latest features and improvements, downloaded directly from the cloud with cyber-secure Bluetooth pairing and digitally signed firmware files.

### PARAMETER CONTROL