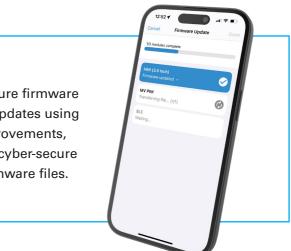

### FIRMWARE UPDATES

Keep your soft starter up-to-date with secure firmware updates via the Start Here app. Perform updates using BLE to access the latest features and improvements, downloaded directly from the cloud with cyber-secure Bluetooth pairing and digitally signed firmware files.