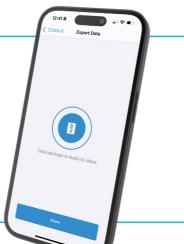

### **EXPORT DATA**

Quickly export key data from your connected starter including; current parameter configurations, the latest 5000 logged events, lifetime operation data, and a summary of system hardware and software information—all in just one click. Easily share via your preferred file-sharing method for comprehensive technical support.