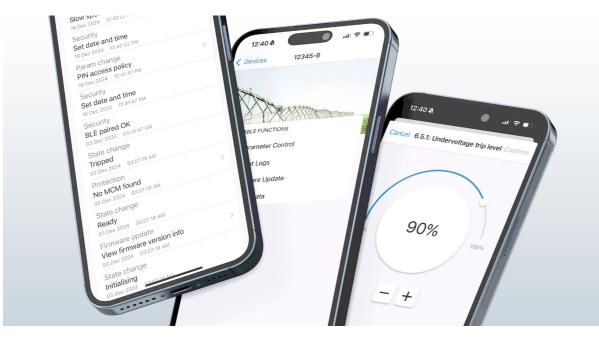

## **EVENT LOGS**

Access up to 5000 logged events with detailed data, using advanced filters to sort by event type. The Start Here app makes event log viewing and issue diagnosis simple. Export and share logs directly from your device using the Export Data feature.

### PARAMETER CONTROL