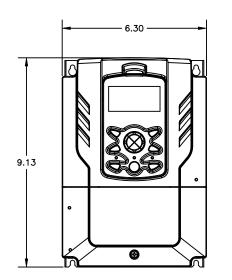

TOP VIEW

FRONT VIEW

BACK VIEW

**RIGHT SIDE VIEW** 

NOTES:

\* HD: Heavy duty type for constant torque load 150%P\* ND: Normal duty type for variable torque load 120%P\* Heatloss is measured with 60Hz, 100% load and default carrier frequency.
\* Refer to product manual for additional details and specifications
\* UL Type 1 is achieved with optional conduit box. P/N EN-101040-10

Н

J

Κ

М

Ν

| ltem              | Voltage / Phase | Normal Duty Rating | Normal Duty Amps | Heavy Duty Rating | Heavy Duty Amps | Weight        | Heat Loss(W) | UL/IP RATING   |
|-------------------|-----------------|--------------------|------------------|-------------------|-----------------|---------------|--------------|----------------|
| VFD-RSI-010-H2-2C | 230V / 3φ       | 10HP / 7.5kW       | 30.0A            | 7.5HP / 5.5kW     | 24.0A           | 7.3lb / 3.3kg | 248          | UL OPEN / IP20 |