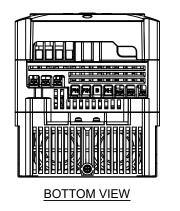

TOP VIEW

FRONT VIEW

BACK VIEW

**RIGHT SIDE VIEW** 

NOTES:

\* HD: Heavy duty type for constant torque load 150%P\* ND: Normal duty type for variable torque load 120%P\* Heatloss is measured with 60Hz, 100% load and default carrier frequency.
\* Refer to product manual for additional details and specifications
\* UL Type 1 is achieved with optional conduit box. P/N EN-101040-10