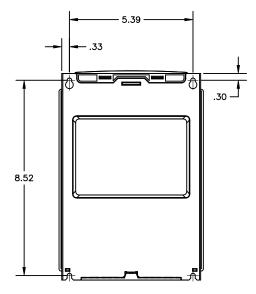

TOP VIEW

FRONT VIEW

BACK VIEW

**RIGHT SIDE VIEW** 

NOTES:

\* HD: Heavy duty type for constant torque load 150%P\* ND: Normal duty type for variable torque load 120%P\* Heatloss is measured with 60Hz, 100% load and default carrier frequency.
\* Refer to product manual for additional details and specifications
\* UL Type 1 is achieved with optional conduit box. P/N EN-101040-10