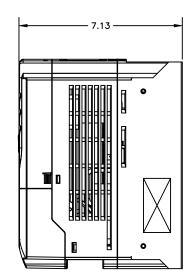

TOP VIEW

FRONT VIEW

BACK VIEW

**RIGHT SIDE VIEW** 

NOTES:

\* HD: Heavy duty type for constant torque load 150%P\* ND: Normal duty type for variable torque load 120%P\* Heatloss is measured with 60Hz, 100% load and default carrier frequency.
\* Refer to product manual for additional details and specifications
\* UL Type 1 is achieved with optional conduit box. P/N EN-101040-10