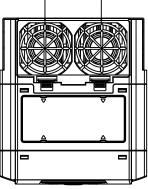

TOP VIEW

FRONT VIEW

BACK VIEW

**RIGHT SIDE VIEW** 

NOTES:

\* HD: Heavy duty type for constant torque load 150%P\* ND: Normal duty type for variable torque load 120%P\* Heatloss is measured with 60Hz, 100% load and default carrier frequency.
\* Refer to product manual for additional details and specifications
\* UL Type 1 is achieved with optional conduit box. P/N EN-101040-10

Н

J

Κ

М

Ν

| ltem              | Voltage / Phase | Normal Duty Rating | Normal Duty Amps | Heavy Duty Rating | Heavy Duty Amps | Weight        | Heat Loss(W) | UL/IP RATING   |
|-------------------|-----------------|--------------------|------------------|-------------------|-----------------|---------------|--------------|----------------|
| VFD-RSI-010-H2-2C | 230V / 3φ       | 10HP / 7.5kW       | 30.0A            | 7.5HP / 5.5kW     | 24.0A           | 7.3lb / 3.3kg | 248          | UL OPEN / IP20 |